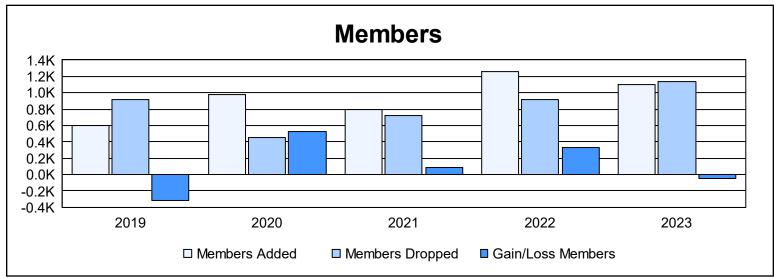

| Year      | New<br>Clubs | Dropped<br>Clubs | Gain/<br>Loss<br>Clubs | New<br>Members | Charter<br>Members | Reinstate<br>Members | Transfer<br>Members | Total<br>Member<br>Added | Total<br>Members<br>Dropped | Gain/<br>Loss<br>Members |
|-----------|--------------|------------------|------------------------|----------------|--------------------|----------------------|---------------------|--------------------------|-----------------------------|--------------------------|
| 2018-2019 | 8            | 15               | -7                     | 352            | 219                | 19                   | 4                   | 594                      | 916                         | -322                     |
| 2019-2020 | 8            | 3                | 5                      | 632            | 300                | 37                   | 8                   | 977                      | 452                         | 525                      |
| 2020-2021 | 10           | 0                | 10                     | 479            | 256                | 54                   | 11                  | 800                      | 716                         | 84                       |
| 2021-2022 | 17           | 11               | 6                      | 738            | 467                | 44                   | 10                  | 1,259                    | 923                         | 336                      |
| 2022-2023 | 11           | 18               | -7                     | 662            | 369                | 60                   | 6                   | 1,097                    | 1,142                       | -45                      |
| Average   | 11           | 9                | 1                      | 573            | 322                | 43                   | 8                   | 945                      | 830                         | 116                      |