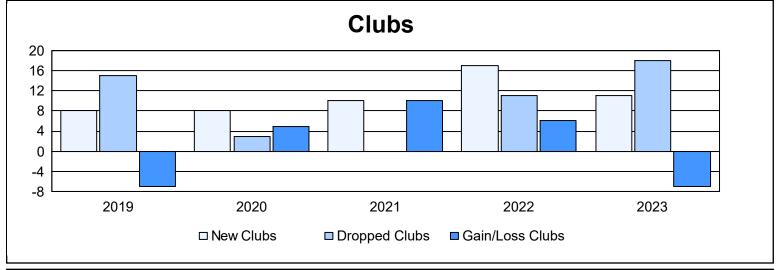

| Year      | New<br>Clubs | Dropped<br>Clubs | Gain/<br>Loss<br>Clubs | New<br>Members | Charter<br>Members | Reinstate<br>Members | Transfer<br>Members | Total<br>Member<br>Added | Total<br>Members<br>Dropped | Gain/<br>Loss<br>Members |
|-----------|--------------|------------------|------------------------|----------------|--------------------|----------------------|---------------------|--------------------------|-----------------------------|--------------------------|
| 2018-2019 | 8            | 15               | -7                     | 352            | 219                | 19                   | 4                   | 594                      | 916                         | -322                     |
| 2019-2020 | 8            | 3                | 5                      | 632            | 300                | 37                   | 8                   | 977                      | 452                         | 525                      |
| 2020-2021 | 10           | 0                | 10                     | 479            | 256                | 54                   | 11                  | 800                      | 716                         | 84                       |
| 2021-2022 | 17           | 11               | 6                      | 738            | 467                | 44                   | 10                  | 1,259                    | 923                         | 336                      |
| 2022-2023 | 11           | 18               | -7                     | 662            | 369                | 60                   | 6                   | 1,097                    | 1,142                       | -45                      |
| Average   | 11           | 9                | 1                      | 573            | 322                | 43                   | 8                   | 945                      | 830                         | 116                      |